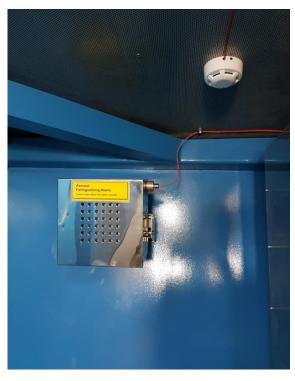

## Gottwald Harbour Crane GHMK6407

DAFO Automatic Fire Suppression System

(Engine, Hydraulic and Electrical Room)

Technical Data 3.1

## Optic & Sound Siren and Manual Actuator

## Installed in the:

- Operator Cabin at the Top
- Driver Cabin at the bottom
- On the outside of the crane

Alarm integrated with Main PLC logic