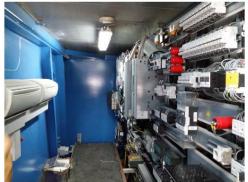

Width: 3.6 m (on right side) and 3.982m (on left side)

Height: 2.4 m

Hydraulic Room: FORREX SV-K 2250 (50 L)

Length: 12.8 m Width: 2.33 m

Height: 1.94 m (taken from the road)

Electrical Room: Vehicle Aerosol System

Length: 8.134 m Width: 1.66 m

Height: 2.2 m (without cable tray) and 2.8 m (with cable tray)