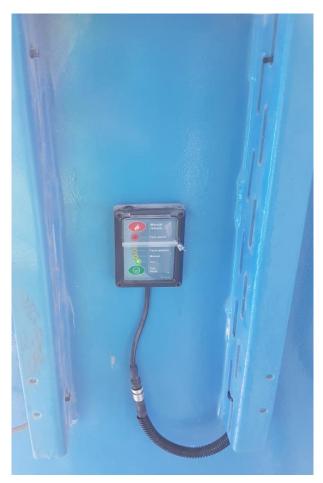

## Optic & Sound Siren and Manual Actuator

## Installed in the:

- Operator Cabin at the Top
- Driver Cabin at the bottom
- On the outside of the crane

Alarm integrated with Main PLC logic