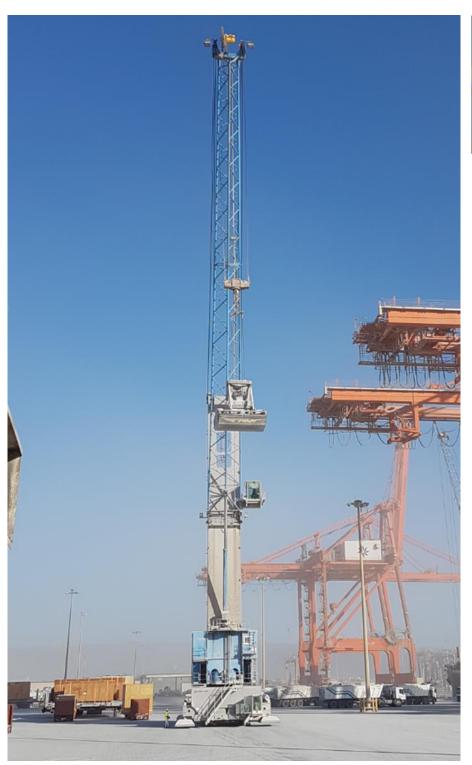

## Gottwald Harbour Crane GHMK6407

DAFO Automatic Fire Suppression System

(Engine, Hydraulic and Electrical Room)

Technical Data 3.1