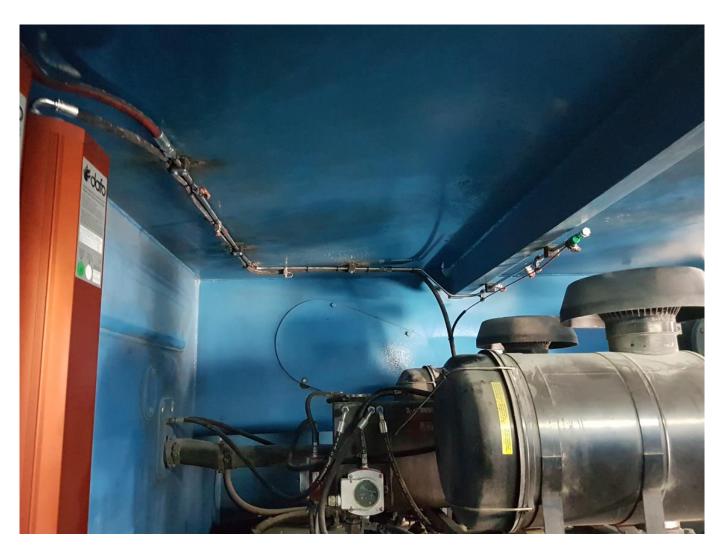

## Gottwald Harbour Crane GHMK6407

DAFO Automatic Fire Suppression System

(Engine, Hydraulic and Electrical Room)

Technical Data 3.1

Width: 3.6 m (on right side) and 3.982m (on left side)

Height: 2.4 m

Hydraulic Room: FORREX SV-K 2250 (50 L)

Length: 12.8 m Width: 2.33 m

Height: 1.94 m (taken from the road)

Electrical Room: Vehicle Aerosol System