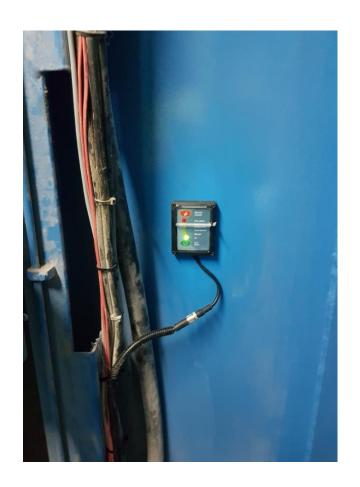

## Optic & Sound Siren and Manual Actuator

## Installed in the:

- Operator Cabin at the Top
- Driver Cabin at the bottom
- On the outside of the crane

Alarm integrated with Main PLC logic