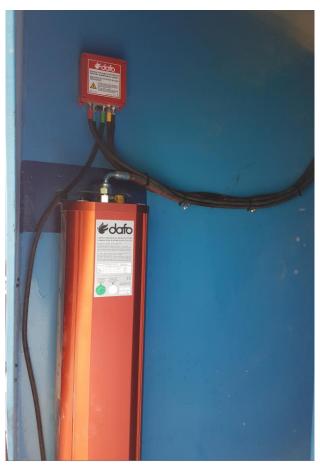

## Gottwald Harbour Crane GHMK6407

DAFO Automatic Fire Suppression System

(Engine, Hydraulic and Electrical Room)

Technical Data 3.1

Width: 3.6 m (on right side) and 3.982m (on left side)

Height: 2.4 m

Hydraulic Room: FORREX SV-K 2250 (50 L)

Length: 12.8 m Width: 2.33 m

Height: 1.94 m (taken from the road)

Electrical Room: Vehicle Aerosol System