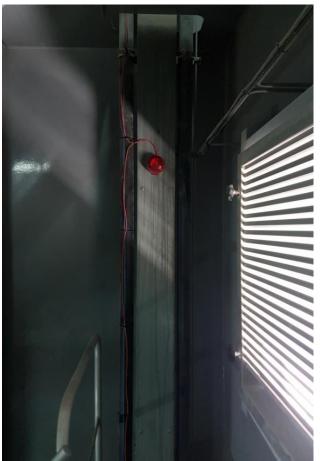

## Optic & Sound Siren and Manual Actuator

## Installed in the:

- Operator Cabin at the Top
- Driver Cabin at the bottom
- On the outside of the crane

Alarm integrated with Main PLC logic