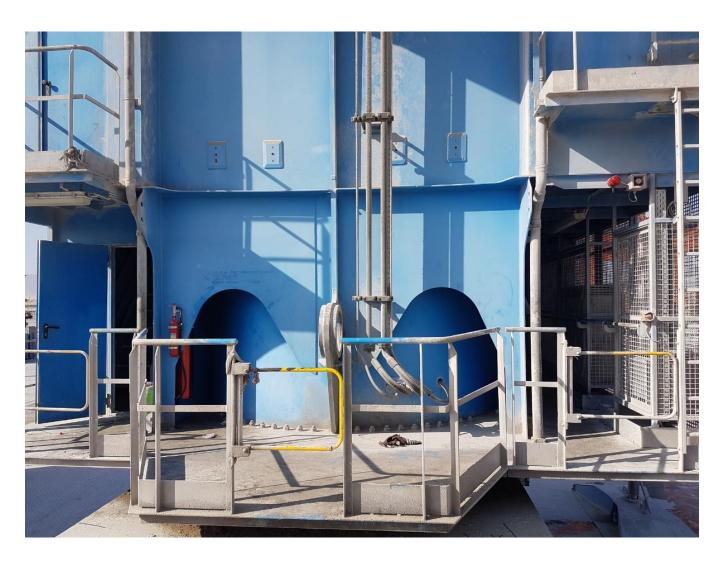

## Gottwald Harbour Crane GHMK6407

DAFO Automatic Fire Suppression System

(Engine, Hydraulic and Electrical Room)

Technical Data 3.1

Width: 3.6 m (on right side) and 3.982m (on left side)

Height: 2.4 m

Hydraulic Room: FORREX SV-K 2250 (50 L)

Length: 12.8 m Width: 2.33 m

Height: 1.94 m (taken from the road)

Electrical Room: Vehicle Aerosol System

Length: 8.134 m Width: 1.66 m

Height: 2.2 m (without cable tray) and 2.8 m (with cable tray)