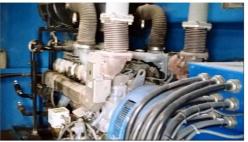

## Diesel Engine

 Brand
 MAN

 Type
 2842LE211

 Type of engine
 V12

 Cooling system
 Water-cooled

 Output
 750 kW / 1800 rpm

 Fuel consumption
 Approx. 205 g/kWh

Fuel Tank

Capacity, main tank
Capacity, day tank
Approx. 7,000 I
1000 I

Maximum operating time with full tank

Approx. 89 hours

Generator

Type MJB 400 LA/4
440 V / 60 Hz

Engine Room: FORREX SV-K 4250 (100 L)

Length: 5.412 m