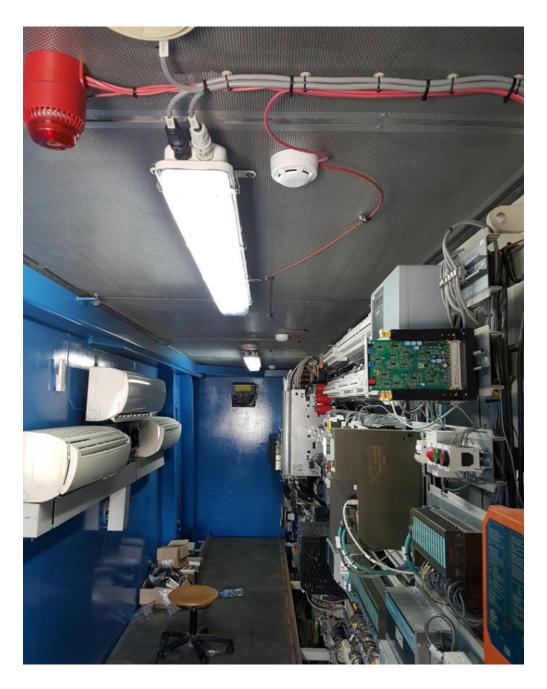

## Gottwald Harbour Crane GHMK6407

DAFO Automatic Fire Suppression System

(Engine, Hydraulic and Electrical Room)

Technical Data 3.1

Length: 8.134 m Width: 1.66 m

Height: 2.2 m (without cable tray) and 2.8 m (with cable tray)

## Installed in the:

- Operator Cabin at the Top
- Driver Cabin at the bottom
- On the outside of the crane

Alarm integrated with Main PLC logic