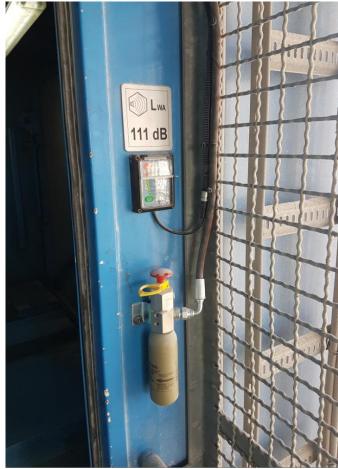

## Optic & Sound Siren and Manual Actuator

## Installed in the:

- Operator Cabin at the Top
- Driver Cabin at the bottom
- On the outside of the crane

Alarm integrated with Main PLC logic