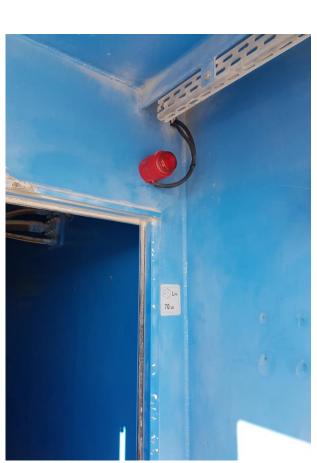

## Optic & Sound Siren and Manual Actuator

## Installed in the:

- Operator Cabin at the Top
- Driver Cabin at the bottom
- On the outside of the crane

Alarm integrated with Main PLC logic