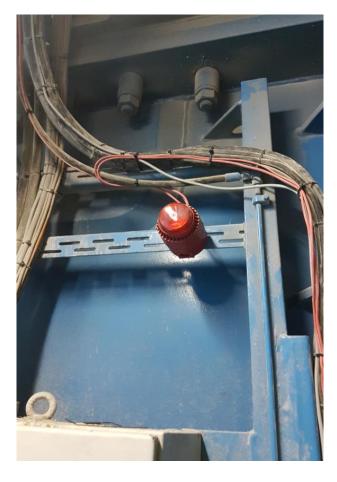

## Optic & Sound Siren and Manual Actuator

## Installed in the:

- Operator Cabin at the Top
- Driver Cabin at the bottom
- On the outside of the crane

Alarm integrated with Main PLC logic