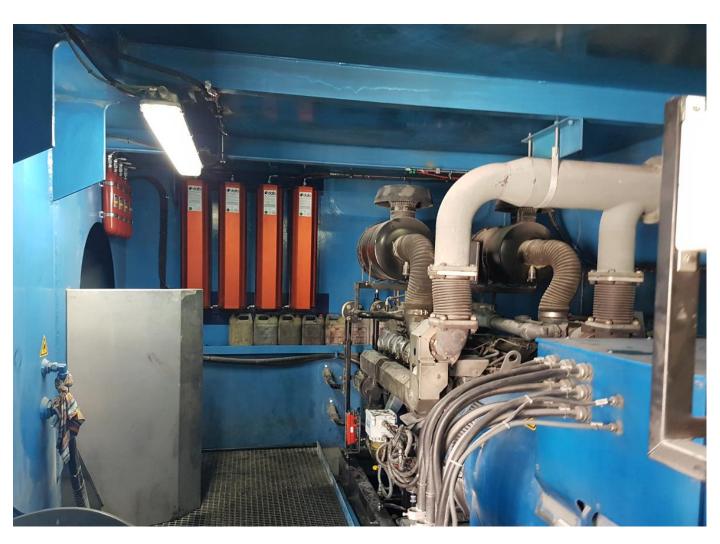

## Gottwald Harbour Crane GHMK6407

DAFO Automatic Fire Suppression System

(Engine, Hydraulic and Electrical Room)

Technical Data 3.1

Width: 3.6 m (on right side) and 3.982m (on left side)

Height: 2.4 m

Hydraulic Room: FORREX SV-K 2250 (50 L)

Length: 12.8 m Width: 2.33 m

Height: 1.94 m (taken from the road)

Electrical Room: Vehicle Aerosol System