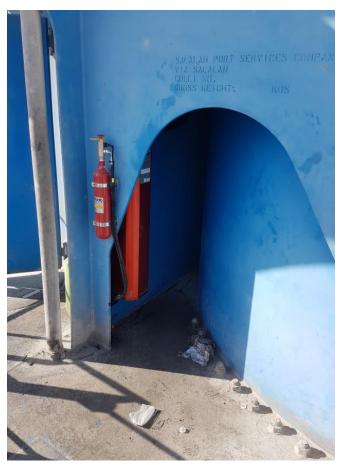

## Gottwald Harbour Crane GHMK6407

DAFO Automatic Fire Suppression System

(Engine, Hydraulic and Electrical Room)

Technical Data 3.1

Width: 3.6 m (on right side) and 3.982m (on left side)

Height: 2.4 m

Hydraulic Room: FORREX SV-K 2250 (50 L)

Length: 12.8 m Width: 2.33 m

Height: 1.94 m (taken from the road)

Electrical Room: Vehicle Aerosol System