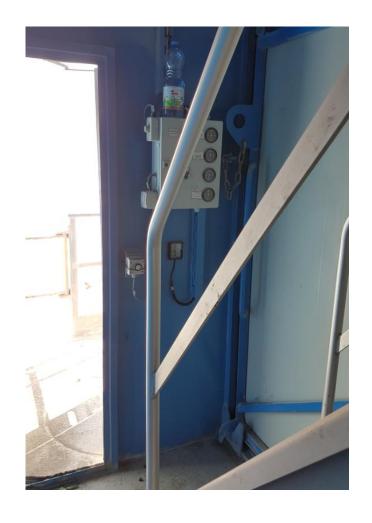

## Optic & Sound Siren and Manual Actuator

## Installed in the:

- Operator Cabin at the Top
- Driver Cabin at the bottom
- On the outside of the crane

Alarm integrated with Main PLC logic