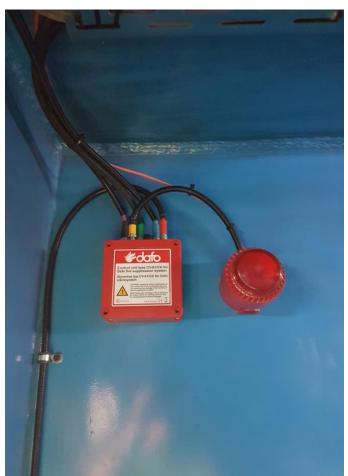

## Gottwald Harbour Crane GHMK6407

DAFO Automatic Fire Suppression System

(Engine, Hydraulic and Electrical Room)

Technical Data 3.1

## Optic & Sound Siren and Manual Actuator

## Installed in the:

- Operator Cabin at the Top
- Driver Cabin at the bottom
- On the outside of the crane

Alarm integrated with Main PLC logic