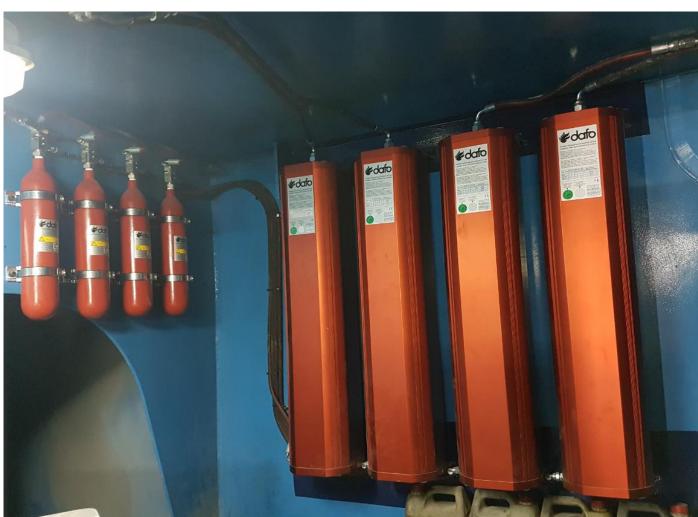

## Gottwald Harbour Crane GHMK6407

DAFO Automatic Fire Suppression System

(Engine, Hydraulic and Electrical Room)

Technical Data 3.1

Width: 3.6 m (on right side) and 3.982m (on left side)

Height: 2.4 m

Hydraulic Room: FORREX SV-K 2250 (50 L)

Length: 12.8 m Width: 2.33 m

Height: 1.94 m (taken from the road)

Electrical Room: Vehicle Aerosol System