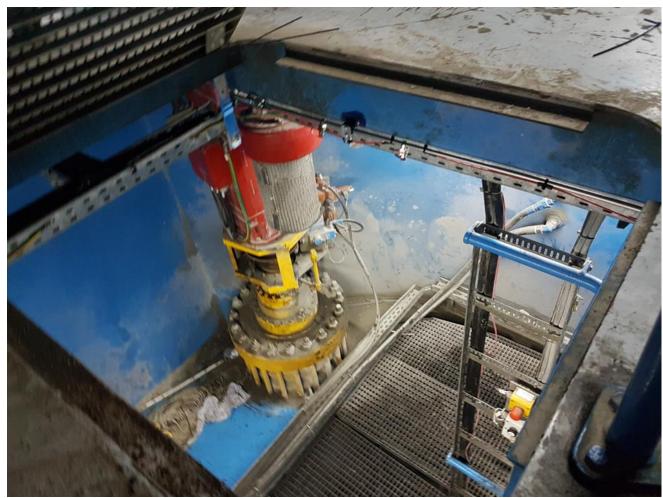

## Gottwald Harbour Crane GHMK6407

DAFO Automatic Fire Suppression System

(Engine, Hydraulic and Electrical Room)

Technical Data 3.1

## Diesel Engine

 Brand
 MAN

 Type
 2842LE211

 Type of engine
 V12

 Cooling system
 Water-cooled

 Output
 750 kW / 1800 rpm

 Fuel consumption
 Approx. 205 g/kWh

Fuel Tank