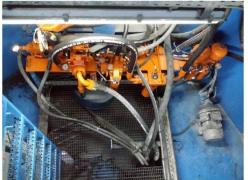

Width: 3.6 m (on right side) and 3.982m (on left side)

Height: 2.4 m

Hydraulic Room: FORREX SV-K 2250 (50 L)

Length: 12.8 m Width: 2.33 m

Height: 1.94 m (taken from the road)

Electrical Room: Vehicle Aerosol System