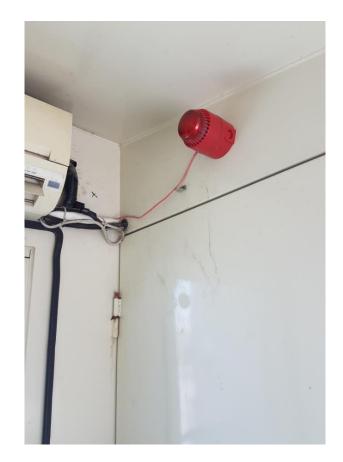

## Optic & Sound Siren and Manual Actuator

## Installed in the:

- Operator Cabin at the Top
- Driver Cabin at the bottom
- On the outside of the crane

Alarm integrated with Main PLC logic