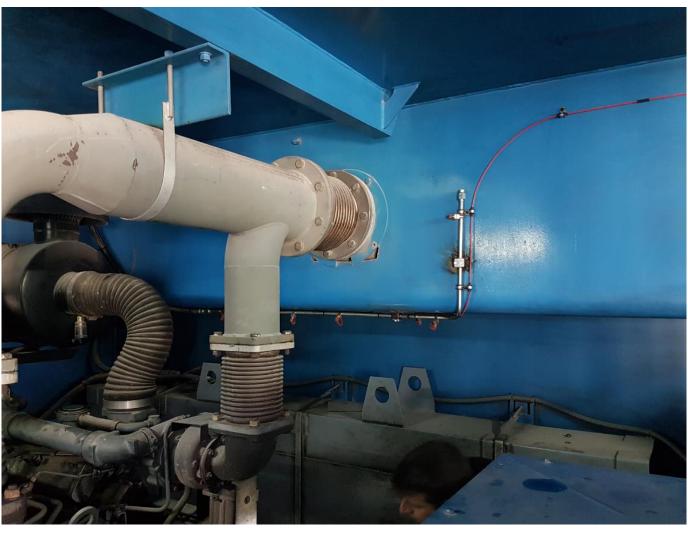

## Diesel Engine

 Brand
 MAN

 Type
 2842LE211

 Type of engine
 V12

 Cooling system
 Water-cooled

 Output
 750 kW / 1800 rpm

 Fuel consumption
 Approx. 205 g/kWh

Fuel Tank

Width: 3.6 m (on right side) and 3.982m (on left side)

Height: 2.4 m

Hydraulic Room: FORREX SV-K 2250 (50 L)

Length: 12.8 m Width: 2.33 m

Height: 1.94 m (taken from the road)

Electrical Room: Vehicle Aerosol System