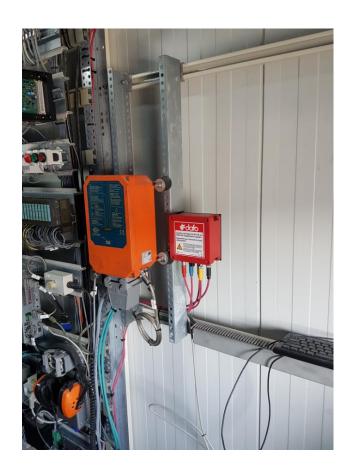

## Gottwald Harbour Crane GHMK6407

DAFO Automatic Fire Suppression System

(Engine, Hydraulic and Electrical Room)

Technical Data 3.1

## Optic & Sound Siren and Manual Actuator

## Installed in the:

- Operator Cabin at the Top
- Driver Cabin at the bottom
- On the outside of the crane

Alarm integrated with Main PLC logic